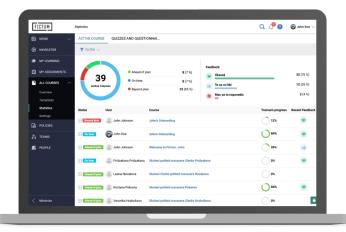

## PREBOARDING & ONBOARDING

It starts with a welcome email to the new hire's mobile phone and a personal preboarding plan that's part learning and part processing. An onboarding plan focuses on tasks, so the new hire knows exactly what to do and is comfortable with the new hire journey. Quizzes reinforce knowledge, feedback helps you improve and dashboards track the new hire's progress.