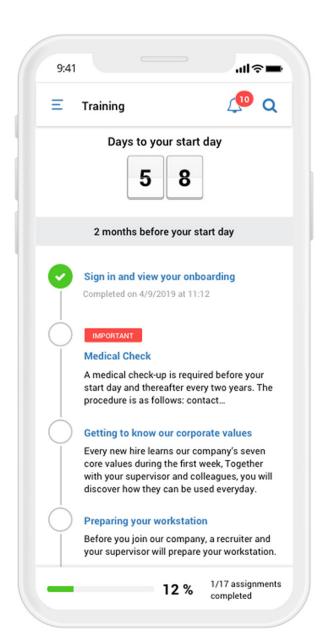

## HYBRID OR REMOTE WORKFORCE READY

Your preboarding and onboarding content is automatically generated and accessible to workers no matter where they are or the device they are using. Designed as a user-friendly mobile-first app, new hire fears are alleviated as they know what their preboarding and onboarding steps are and when they should be taken. HR and the hiring manager develop the process, which is easily followed by the new hire.

## **WELCOME ABOARD**

As soon as the successful candidate accepts your offer, Clerbo automatically invites the candidate to access the preboarding content.

## BEFORE DAY ONE: CUSTOMIZED, BRANDED PREBOARDING

Preboarding is a two-way communication—everything the company needs to know to enroll the new hire and everything the new hire needs to know about the company culture to feel at home.

## **NEAR-TERM GOALS: THE ONBOARDING PLAN**

HR and the hiring manager create a personalized onboarding plan to define goals, meet learning needs and create milestones to ensure the new hire's long-term success. Built-in feedback ensures continual process improvement.